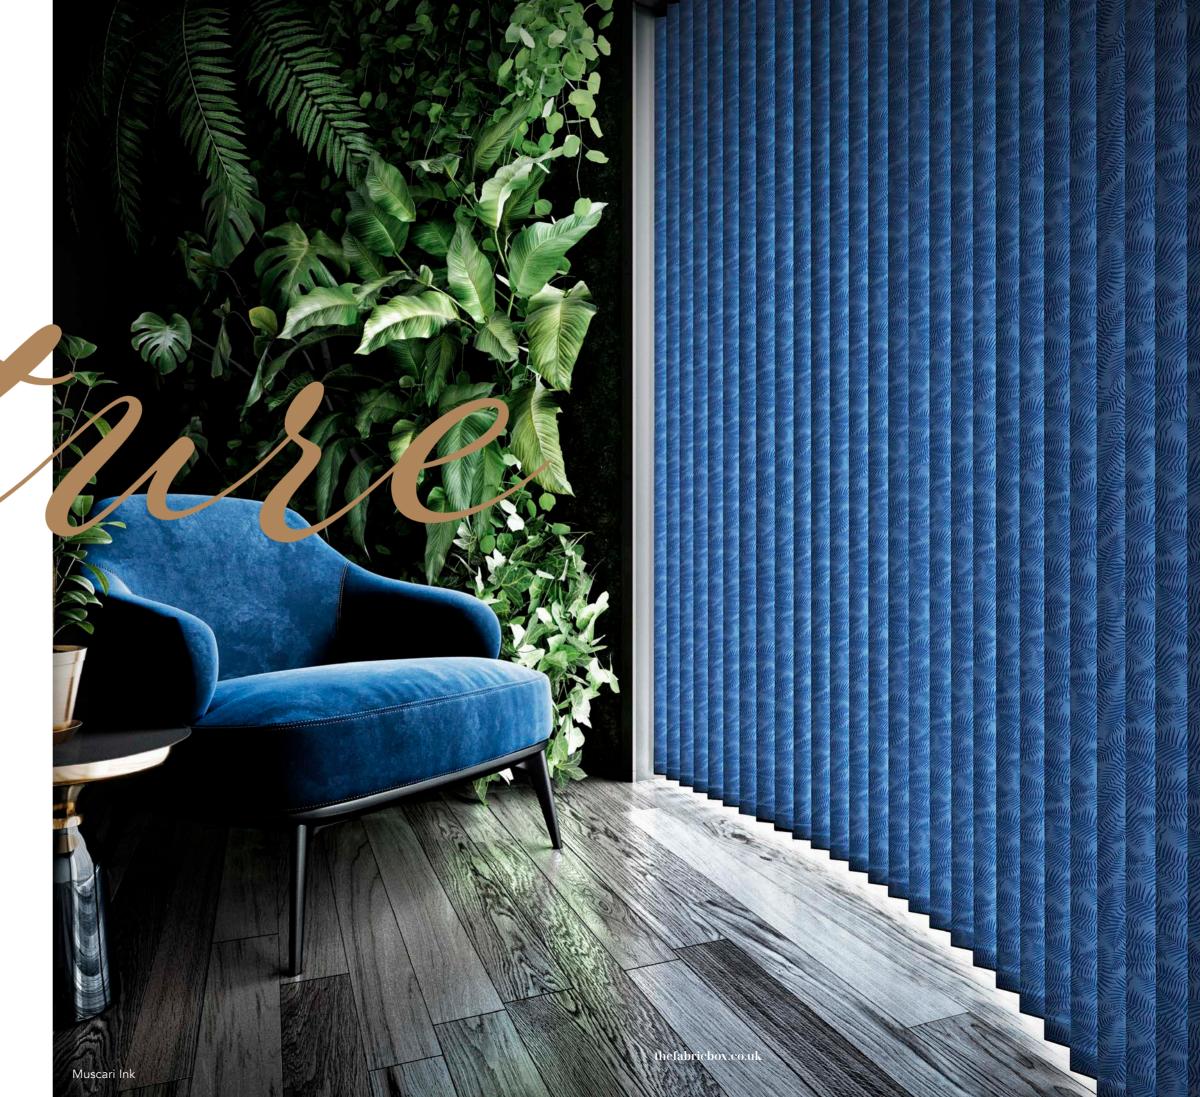

t designs

& eclectic palettes.

A collection of block out designs add distinctive functionality and further inject metallic elements into the collection, enhancing the iridescent glimmer of The Fabric Box.





### **DOWN TO EARTH**



Batanicals

thefabricbox.co.uk









# INTREPID STRIPES & VIBRANT TONES









# A glimmer af tanal metallics



Subtle designs, sophisticated weaves

& rich definition.

Emulating the luxurious tones and textures prominent in interiors, The Fabric Box Texture Collection transpires subtle designs, delicate yarns, silky metallics, tonal weaves and richly defined woven textures.

Integrated through a variety of options from voiles to jacquards and block out options, The Fabric Box presents an intriguing collection of textures that emulate true quality.











### Creativity & style meets functionality.

Functional and stylish, a collection of easicare fabrics boast FR, easiwipe and block out properties whilst upholding the creative sophistication displayed throughout The Fabric Box.

Inspired by marbled textures, linear designs and metallic tones found in contemporary kitchens and bathrooms, The Fabric Box Easicare Collection lends itself to the functional needs of modern homes. Injecting botanical elements, the collection also incorporates feminine florals and delicate tonal palettes to suit classical tastes. Enthusing those with a more daring taste, bold prints and vivid tones complete the collection with infused vibrancy.