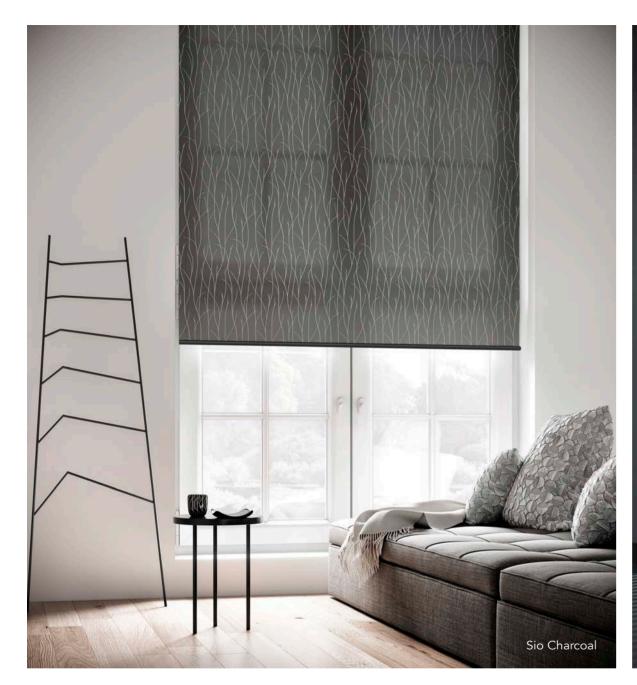

# A glimmer af tanal metallics

Subtle designs, sophisticated weaves

& rich definition.

Emulating the luxurious tones and textures prominent in interiors, The Fabric Box Texture Collection transpires subtle designs, delicate yarns, silky metallics, tonal weaves and richly defined woven textures.

Integrated through a variety of options from voiles to jacquards and block out options, The Fabric Box presents an intriguing collection of textures that emulate true quality.