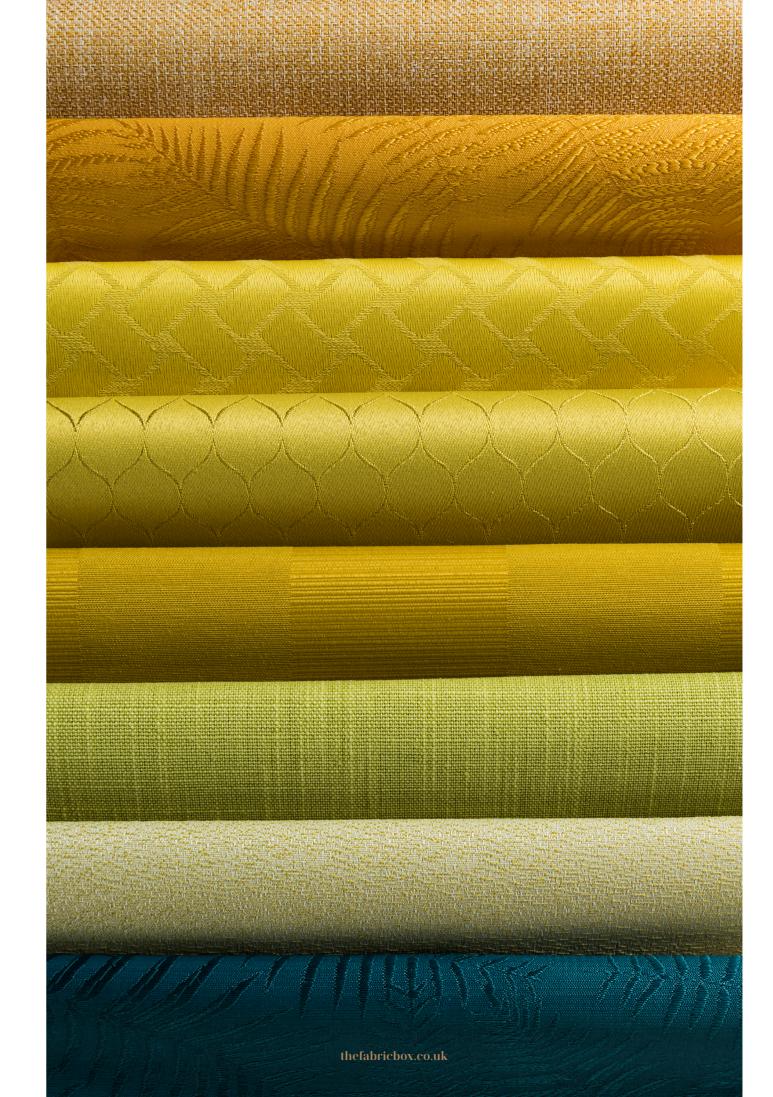

# 

150 shades of purely distinctive colour.
The Fabric Box range of plains merges neutral tones with dusky hues and pops of dramatic colour across 3 collections.

The signature dim out Splash collection shares 60 colours with block out Bella, offering a mirrored palette of dim outs and block outs; both present a rich textured finish and emulate luxury.

Vitra extends the block out range with 30 additional tones; the soft sheen base cloth is complemented with a strong colour pallet, which injects luminosity into the collection.