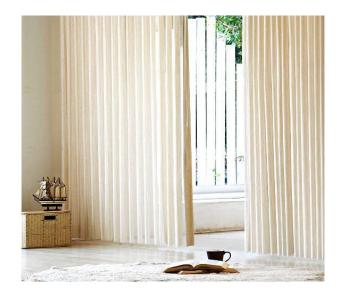

## MIRAGE

BLINDS

MIRAGE BLINDS – a new type of product that is taking over the window blinds market.

Mirage blinds is a functional set of elegantly hanging vanes that can serve as day & night curtains, but with a possibility of passing in between the vanes.

Mirage blinds operate in the same way as your existing vertical blinds, but unlike a traditional vertical blind which has the chains along the bottom, the unique design and soft nature of the Whisper collection fabric allows you to simply separate the fabric and look or walk through.