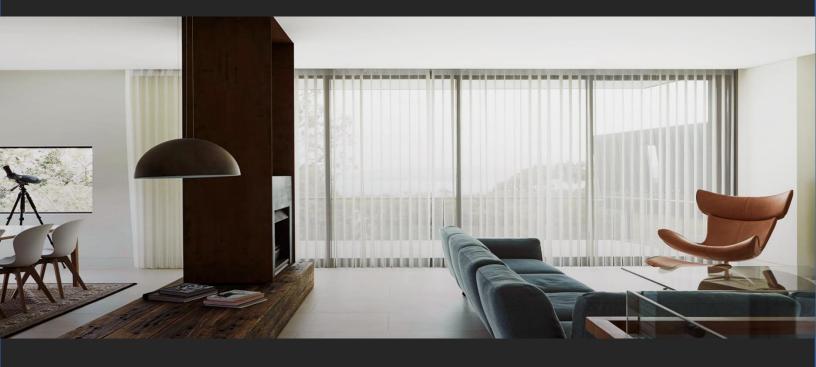

## MIRAGE

BLINDS

MIRAGE BLINDS – a new type of product that is taking over the window blinds market.

Mirage blinds is a functional set of elegantly hanging vanes that can serve as day & night curtains, but with a possibility of passing in between the vanes.

Mirage blinds operate in the same way as your existing vertical blinds, but unlike a traditional vertical blind which has the chains along the bottom, the unique design and soft nature of the Whisper collection fabric allows you to simply separate the fabric and look or walk through.

## **ADVANTAGES OF MIRAGE BLINDS:**

Easily controlled - the vanes can be moved to each side of the window, using a wand or a string.

Privacy - the vanes can be rotated to give full or partial privacy from outsiders;