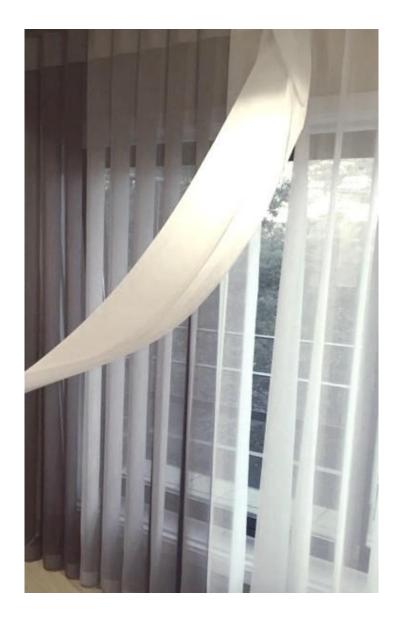

Mirage blinds operate in the same way as your existing vertical blinds, but unlike a traditional vertical blind which has the chains along the bottom, the unique design and soft nature of the Whisper collection fabric allows you to simply separate the fabric and look or walk through.

Functionality - a possibility to walk through the blind - in between the vanes - without having to open them completely. Perfect for terrace entrances and balconies.

Easy to look after - fabric vanes are dirt-resistant; In case of staining, separate vanes can be dismounted and handwashed.